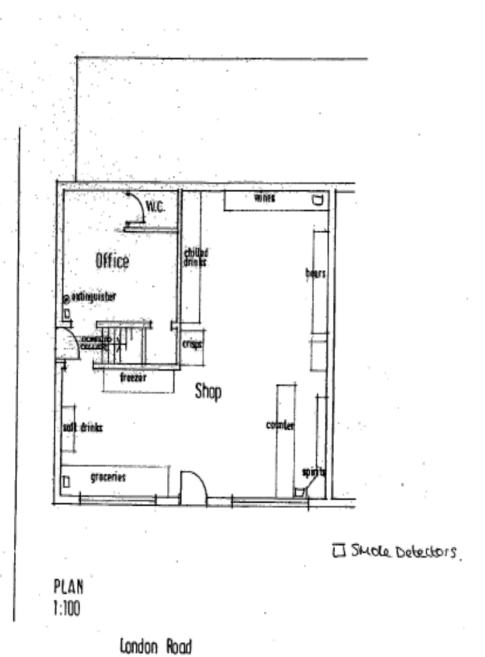

8 a.m. to 10.30 p.m.

The above restrictions do not prohibit:

- (a) during the first twenty minutes after the above hours, the taking of the alcohol from the premises, unless the alcohol is supplied or taken in an open vessel;
- (b) the ordering of alcohol to be consumed off the premises, or the despatch by the vendor of the alcohol so ordered;
- (c) the sale of alcohol to a trader or club for the purposes of the trade or club;
- (d) the sale or supply of alcohol to any canteen or mess, being a canteen in which the sale or supply of alcohol is carried out under the authority of the Secretary of State or an authorised mess of members of Her Majesty's naval, military or air forces;

Alcohol shall not be sold in an open container or be consumed in the licensed premises



# Annex 4 - Plans



### **PART B**



# **Premises Licence Summary**

Peterborough City Council, Licensing Section, Bridge House, Town Bridge, Peterborough, PE1 1HU

#### **Premises Licence Number**

044643

#### **Premises Details**

Postal address of premises, or if none, ordnance survey map reference or description London Road Late Stores

Post Code PE2 9BA

64 London Road

Post Town Peterborough

**Telephone Number** 

Where the licence is time limited the dates

Start Date N/A End Date N/A

Licensable activities authorised by the licence

**Recorded Music** 

The recorded music will take place indoors

Sale by retail of alcohol

The supply of alcohol will be for consumption off the premises

The times the licence authorises the carrying out of licensable activities

**Recorded Music** 

Monday to Sunda